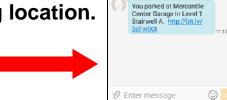

5. Enter your phone number in the open field.

6. You will receive a text message with your parking location.

← +142428876... ▼ CALL

Monday, October 3, 2016