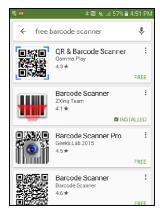

\*If you don't have a barcode scanner, you can download a free scanner from the Apple or Play Store.

4. After scanning the QR code, a link will populate on your screen. Click the screen and a webpage will open.