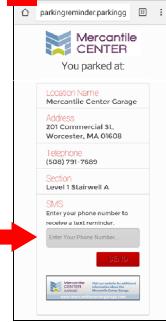

5. Enter your phone number in the open field.

6. You will receive a text message with your parking location.

← +142428876... ▼ CALL

Monday, October 3, 2016