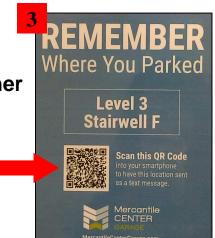

## Wayfinding signs have been installed at Mercantile Center Garage!

You'll never forget where you've parked your car!

**How To Use QR Wayfinding Codes:** 

- 1. QR Wayfinding signage has been installed on each level near all of the stairwells and elevator lobbies.
- 2. Go to the sign closest to where your car is parked.
- 3. Scan the QR code using a barcode scanner on your smartphone.\*