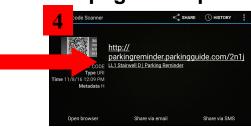

\*If you don't have a barcode scanner, you can download a free scanner from the Apple or Play Store.

4. After scanning the QR code, a link will populate on your screen. Click the screen and a webpage will open.